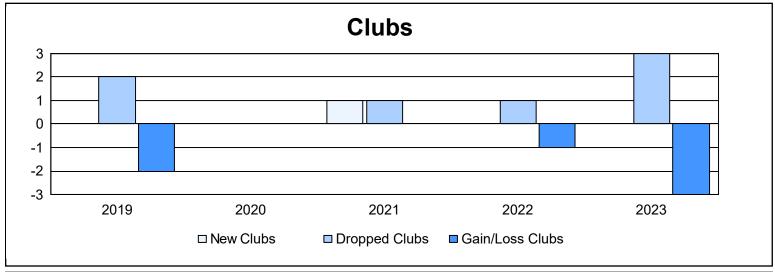

District 112 C As of June 2023 Cumulative

| Year      | New<br>Clubs | Dropped<br>Clubs | Gain/<br>Loss<br>Clubs | New<br>Members | Charter<br>Members | Reinstate<br>Members | Transfer<br>Members | Total<br>Member<br>Added | Total<br>Members<br>Dropped | Gain/<br>Loss<br>Members |
|-----------|--------------|------------------|------------------------|----------------|--------------------|----------------------|---------------------|--------------------------|-----------------------------|--------------------------|
| 2018-2019 | 0            | 2                | -2                     | 103            | 7                  | 6                    | 29                  | 145                      | 147                         | -2                       |
| 2019-2020 | 0            | 0                | 0                      | 57             | 4                  | 10                   | 16                  | 87                       | 166                         | -79                      |
| 2020-2021 | 1            | 1                | 0                      | 37             | 23                 | 3                    | 4                   | 67                       | 81                          | -14                      |
| 2021-2022 | 0            | 1                | -1                     | 50             | 9                  | 2                    | 9                   | 70                       | 126                         | -56                      |
| 2022-2023 | 0            | 3                | -3                     | 57             | 11                 | 1                    | 12                  | 81                       | 141                         | -60                      |
| Average   | 0            | 1                | -1                     | 61             | 11                 | 4                    | 14                  | 90                       | 132                         | -42                      |